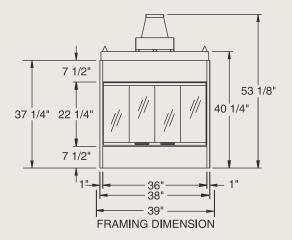

#### INTERIOR DIMENSIONS

Side opening width: 36" Front opening height: 22-1/4" Firebox Depth: 22-1/8"

## OPTIONAL ACCESSORIES

Outside Combustion Air Kit: 6AK

Ambient Technologies<sup>™</sup> Remote Controls and Thermostats

Firebrick

FRONT VIEW

SIDE VIEW

Framing dimensions in illustrations accommodate 1/2" finishing material.